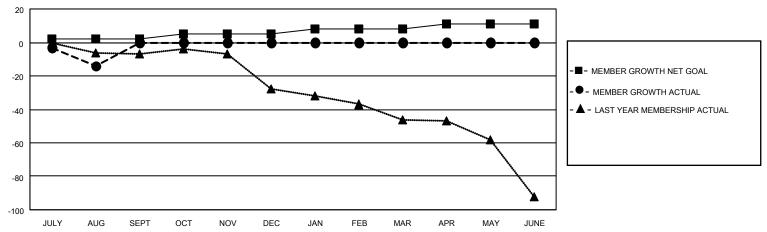

### GOALS AND ACTUAL MEMBERS CUMULATIVE

| DROPPED CLUBS: 0 |    | 5 CLUBS OF 53 ADDED 1 OR MORE | GENDER DISTRIBUTION       |               |     |
|------------------|----|-------------------------------|---------------------------|---------------|-----|
|                  |    | NEW MEMBERS                   | MALE                      | 731 (68.38%)  |     |
|                  |    |                               | FEMALE                    | 338 (31.62%)  |     |
| DROPPED MEMBERS  |    |                               |                           | ,             |     |
| DECEASED         | 5  | CLICK HERE FOR CUMULATIVE     | TOTAL FAMILY UNIT MEMBERS |               | 233 |
| CLUB CANCELLED 0 |    | MEMBERSHIP DATA               |                           |               |     |
| OTHER            | 21 | FAMILY MEMBERS PAY            |                           | S PAYING HALF | 118 |
| TOTAL            | 26 |                               | DOLO                      |               |     |